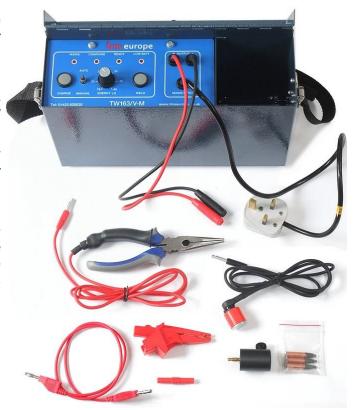

## TW163 Portable Thermocouple Welder

TMS Europe's TW163 is a capacitance discharge welder designed primarily for thermocouple welding.

It is small and lightweight enough to be carried and used by engineers anywhere on a plant, including confined spaces or with only one hand free.

## **Included Accessories**

Small Carbon Holder with 4mm plug Short Carbon Electrodes (x3) Large Pliers with 4mm plug Magnet electrode with 4mm plug Large Croc Clip with 4mm socket, Red 4mm plug-plug lead, Red 4mm socket-socket adaptor, Red