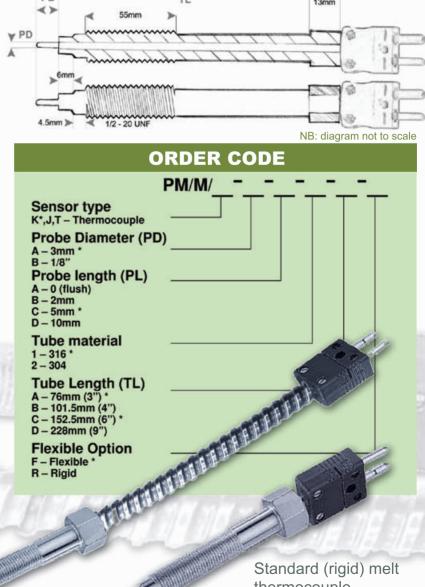

### **Plastic Melt Temperature Extruder Thermocouples**

If you require the true plastic melt temperature, with millisecond response time and no conduction errors caused by the thermowell, refer to these specially designed plastic melt probes. For true temperature indication and control of the plastic melt, these units will deliver your requirements.

Designed for use in extruder heads or die adapters of injection moulding machines, the sensor fitting can be either flush, or immersed into the plastic melt as desired for optimum control. The high pressure thermowell sensor sheaths are manufactured from 321 stainless steel.

Standard units have a type "J, K or T" thermocouple junction, electrically grounded to the thermowell. The unit has a standard 2 pin thermocouple compatible plug connec tor, or a flexible 14" (355mm) armoured extension cable connected to the 2 pin thermocouple compatible plug. Duplex units of J, K or T thermocouple types are available.