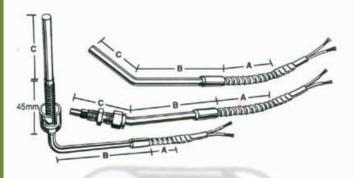

are ex-stock

> Flexible melt thermocouple

thermocouple

europe

### thermocouples for the Plastics Industries

### **Straight Pattern Sensors**



# PM/S/ Sensor type K,J,T - Thermocouple P - RTD (Pt100) Tube length B Specify in mm Tube Diameter A - 3mm D - 1.8" B - 4.5mm E - 3/16" C - 6mm F - 1/4" Extension length A Specify in mm Extension sheath material MB - Metal Braid MF - Metal Flex Fitting BC - Bayonet cap GB - Adjustable gland (Stainless steel) Specify thread size for adjustable gland NF - No fitting

#### **Nozzle Pattern Sensors**



### **Spring Pattern Sensors**



# Sensor type K,J,T - Thermocouple Extension length A Specify in mm Extension sheath material MB - Metal Braid Fitting S - %" BSF Thread O - Other (specify thread size and style)



### **Angle Pattern Sensors**



Other terminations available for all types on request





TMS Europe Ltd, Unit 10 Stretfield Mill, Bradwell, Hope Valley S33 9JT tel 01433 620535 fax 621492 sales@tmseurope.co.uk www.tmseurope.co.uk