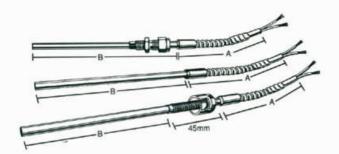

# PM/S/ Sensor type K,J,T - Thermocouple P - RTD (Pt100) Tube length B Specify in mm Tube Diameter A - 3mm D - 1.8" B - 4.5mm E - 3/16" C - 6mm F - 1/4" Extension length A Specify in mm Extension sheath material MB - Metal Braid MF - Metal Flex Fitting BC - Bayonet cap GB - Adjustable gland (Stainless steel) Specify thread size for adjustable gland NF - No fitting