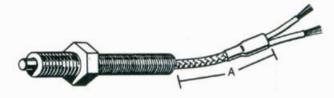

### **Spring Pattern Sensors**

# Sensor type K,J,T - Thermocouple Extension length A Specify in mm Extension sheath material MB - Metal Braid Fitting S - %" BSF Thread O - Other (specify thread size and style)