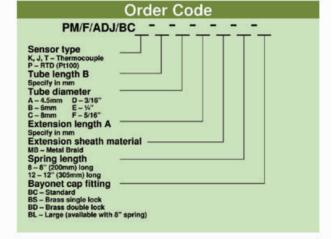

Items marked with an asterisk are ex-stock

> Flexible melt thermocouple

thermocouple

europe

### thermocouples for the Plastics Industries

### **Straight Pattern Sensors**



# PM/S/ Sensor type K,J,T - Thermocouple P - RTD (Pt100) Tube length B Specify in mm Tube Diameter A - 3mm D - 1.8" B - 4.5mm E - 3/16" C - 6mm F - 1/4" Extension length A Specify in mm Extension sheath material MB - Metal Braid MF - Metal Flex Fitting BC - Bayonet cap GB - Adjustable gland (Stainless steel) Specify thread size for adjustable gland NF - No fitting

#### **Nozzle Pattern Sensors**



### **Spring Pattern Sensors**



# Sensor type K,J,T - Thermocouple Extension length A Specify in mm Extension sheath material MB - Metal Braid Fitting S - %" BSF Thread O - Other (specify thread size and style)



### **Angle Pattern Sensors**



Other terminations available for all types on request





TMS Europe Ltd, Unit 10 Stretfield Mill, Bradwell, Hope Valley S33 9JT tel 01433 620535 fax 621492 sales@tmseurope.co.uk www.tmseurope.co.uk