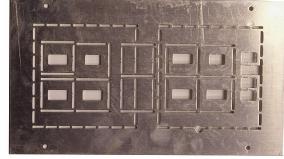

It is made of soft metal and has pre-cut areas that can be easy removed to fit various different instruments in many combinations. There are also cut-outs for covering unused cut-outs and giving an attractive finish. An earthing stud is fitted.

Cut-out options provided include\*:

2 x 5.5" recorders (138x138mm) (Yellow)

2 x 1/4 DIN (92x92mm) instruments (Red)

3 x 1/8th DIN (vertical) (45x92mm) instruments (Blue)

4 x 1/16th DIN (45x45mm) instruments (Green)

6 x (TMS) Standard Panel Mount Thermocouple Sockets (26x13mm) (Purple)

previous instruments. switches and indicators. A red self-adhesive facia sheet is provided to be stuck onto the Instrument Front Panel

<sup>\*</sup> Options show the maximum number of the same items, various combinations of the options listed can be achieve with less than the maximum number of items listed, eg only 1 x 5.5" recorder and 1 x 1/4 DIN controller could be fitted.