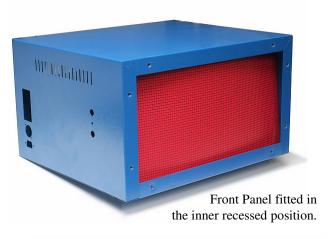

Weight: 4.5KG (with front panel & relay mounting plate) Dimensions (WxDxH): 370x320x220mm

The Front Panel has been designed for mounting instruments is available as part of the InstCube FCE kit or on it's own. It can be used with the InstCube FCE Wall Mounting Bracket if the instruments are fully enclosed. It is also ideal for fitting into existing instruments cabinets and covering cut-outs left by larger

It is made of soft metal and has pre-cut areas that can be easy removed to fit various different instruments in many combinations. There are also cut-outs for covering unused cut-outs and giving an attractive finish. An earthing stud is fitted.