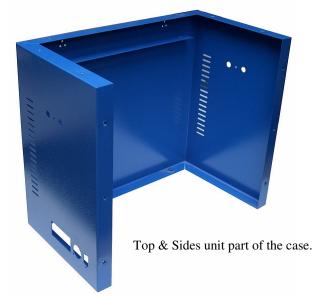

## InstCube FCE Kit - Instrumentation Mounting Enclosure TMS Europe Ltd

The InstCube FCE Instrument Enclosure is made of thin metal, making it easy to customise, and has ventilation grills to prevent heat build up. The Enclosure consists of three pieces; the main section, the bottom panel and the back panel, all have earthing points. The unit is supplied with all necessary screws, as well as four rubber feet. There is a choice of a Relay Mounting Plate or 80mm Fan Guard (allowing either a 80mm fan to be fitted or providing another covered airflow vent) that can be fitted in the bottom panel.

Weight: 4.5KG (with front panel & relay mounting plate) Dimensions (WxDxH): 370x320x220mm

The Front Panel has been designed for mounting instruments is available as part of the InstCube FCE kit or on it's own. It can be used with the InstCube FCE Wall Mounting Bracket if the instruments are fully enclosed. It is also ideal for fitting into existing instruments cabinets and covering cut-outs left by larger