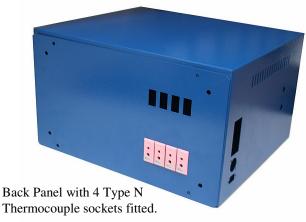

It has cut-outs for optionally components providing power, comms, and sensor inputs. as follows:

- Filtered mains supply IEC connector for detachable power connection
- M20 cable gland for a power cable
- DB9 9-way 'serial' connector, with screw or solder terminals for RS-232 or RS-485 communications
- RJ45 'network' connector for RS-485 or ethernet communications
- 8x standard 2-pin thermocouple sockets (26x13mm) for sensor inputs or calibration injection

6 x (TMS) Standard Panel Mount Thermocouple Sockets (26x13mm) (Purple)

previous instruments. switches and indicators. A red self-adhesive facia sheet is provided to be stuck onto the Instrument Front Panel