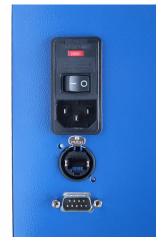

It has cut-outs for optionally components providing power, comms, and sensor inputs. as follows:

- Filtered mains supply IEC connector for detachable power connection
- M20 cable gland for a power cable
- DB9 9-way 'serial' connector, with screw or solder terminals for RS-232 or RS-485 communications
- RJ45 'network' connector for RS-485 or ethernet communications
- 8x standard 2-pin thermocouple sockets (26x13mm) for sensor inputs or calibration injection

With cable entry gland.

Note: Not all parts shown are included as standard.

With filtered IEC socket & fuse holder, RJ45 comms connector, and DB9 comms connectors fitted.