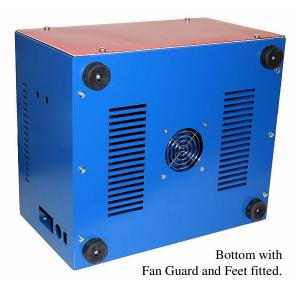

## InstCube FCE Kit - Instrumentation Mounting Enclosure TMS Europe Ltd

The InstCube FCE Instrument Enclosure is made of thin metal, making it easy to customise, and has ventilation grills to prevent heat build up. The Enclosure consists of three pieces; the main section, the bottom panel and the back panel, all have earthing points. The unit is supplied with all necessary screws, as well as four rubber feet. There is a choice of a Relay Mounting Plate or 80mm Fan Guard (allowing either a 80mm fan to be fitted or providing another covered airflow vent) that can be fitted in the bottom panel.

Weight: 4.5KG (with front panel & relay mounting plate) Dimensions (WxDxH): 370x320x220mm

The Front Panel has been designed for mounting instruments is available as part of the InstCube FCE kit or on it's own. It can be used with the InstCube FCE Wall Mounting Bracket if the instruments are fully enclosed. It is also ideal for fitting into existing instruments cabinets and covering cut-outs left by larger