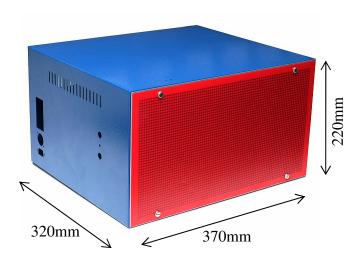

## InstCube FCE Kit - Instrumentation Mounting Enclosure TMS Europe Ltd

The InstCube FCE Instrument Enclosure is made of thin metal, making it easy to customise, and has ventilation grills to prevent heat build up. The Enclosure consists of three pieces; the main section, the bottom panel and the back panel, all have earthing points. The unit is supplied with all necessary screws, as well as four rubber feet. There is a choice of a Relay Mounting Plate or 80mm Fan Guard (allowing either a 80mm fan to be fitted or providing another covered airflow vent) that can be fitted in the bottom panel.

Weight: 4.5KG (with front panel & relay mounting plate) Dimensions (WxDxH): 370x320x220mm

The Front Panel has been designed for mounting instruments is available as part of the InstCube FCE kit or on it's own. It can be used with the InstCube FCE Wall Mounting Bracket if the instruments are fully enclosed. It is also ideal for fitting into existing instruments cabinets and covering cut-outs left by larger