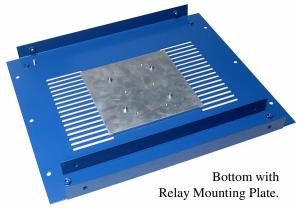

## InstCube FCE Kit - Instrumentation Mounting Enclosure TMS Europe Ltd

The InstCube FCE Instrument Enclosure is made of thin metal, making it easy to customise, and has ventilation grills to prevent heat build up. The Enclosure consists of three pieces; the main section, the bottom panel and the back panel, all have earthing points. The unit is supplied with all necessary screws, as well as four rubber feet. There is a choice of a Relay Mounting Plate or 80mm Fan Guard (allowing either a 80mm fan to be fitted or providing another covered airflow vent) that can be fitted in the bottom panel.