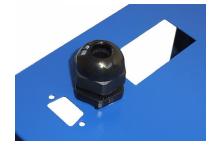

It has cut-outs for optionally components providing power, comms, and sensor inputs. as follows:

- Filtered mains supply IEC connector for detachable power connection
- M20 cable gland for a power cable
- DB9 9-way 'serial' connector, with screw or solder terminals for RS-232 or RS-485 communications
- RJ45 'network' connector for RS-485 or ethernet communications
- 8x standard 2-pin thermocouple sockets (26x13mm) for sensor inputs or calibration injection

With cable entry gland.

Note: Not all parts shown are included as standard.

With filtered IEC socket & fuse holder, RJ45 comms connector, and DB9 comms connectors fitted.