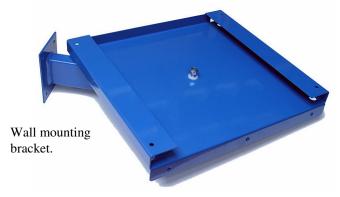

Weight: 4.5KG (with front panel & relay mounting plate) Dimensions (WxDxH): 370x320x220mm

The Front Panel has been designed for mounting instruments is available as part of the InstCube FCE kit or on it's own. It can be used with the InstCube FCE Wall Mounting Bracket if the instruments are fully enclosed. It is also ideal for fitting into existing instruments cabinets and covering cut-outs left by larger