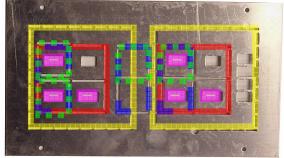

Cut-out options provided include\*:

2 x 5.5" recorders (138x138mm) (Yellow)

2 x 1/4 DIN (92x92mm) instruments (Red)

3 x 1/8th DIN (vertical) (45x92mm) instruments (Blue)

4 x 1/16th DIN (45x45mm) instruments (Green)

6 x (TMS) Standard Panel Mount Thermocouple Sockets (26x13mm) (Purple)

previous instruments. switches and indicators. A red self-adhesive facia sheet is provided to be stuck onto the Instrument Front Panel

<sup>\*</sup> Options show the maximum number of the same items, various combinations of the options listed can be achieve with less than the maximum number of items listed, eg only 1 x 5.5" recorder and 1 x 1/4 DIN controller could be fitted.